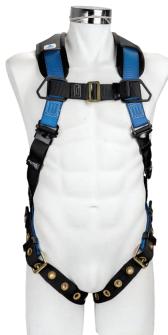

Fall arrest padded harness. Features integral padded shoulders. Dorsal "D" ring as fall arrest element. Pass through buckles at chest and tounque buckles for leg adjustment.

## Materials

1 ¾" polyester webbing Stamped steel ironwork 100% polyester thread