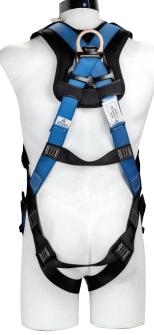

Fall arrest padded harness. Features integral padded shoulders. Dorsal "D" ring as fall arrest element. Pass through buckles at chest and tounque buckles for leg adjustment.

## Materials

1 ¾" polyester webbing Stamped steel ironwork 100% polyester thread